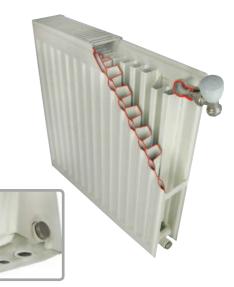

#### **TECHNICAL DETAILS**

| Panel               | : 1,20 mm steel                   |
|---------------------|-----------------------------------|
| Connector           | : 0,40 mm steel                   |
| Top and side panels | : 0,80 mm steel                   |
| Connections         | : 4 points                        |
| Painting type       | :White electrostatic powder paint |
| Painting code       | : 50 Closs                        |
| Paint details       | : Epoxy – Polyester 95 Closs –    |
|                     |                                   |

### Технические характеристики.

Корпус панельного радиатора: 1,20 мм листовой металл. Конвектор: 0,40 мм листовой металл.

Боковые пластины верхняя решетка: 0,40 мм листовой металл. Полусгоны панельного радиатора: 4 штуки G1/2".