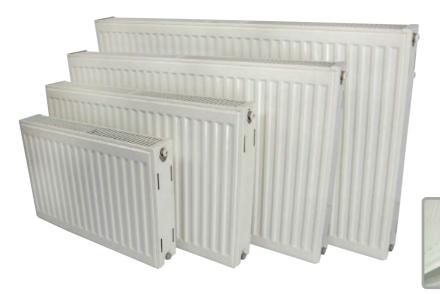

### **ADVANTAGES**

- ✓ According to TSE (EN 442) standart
- ✓ Certified by TSE (Turkish Standart Institute)
- $\checkmark$  Suitable to international standarts and use
- ✓ Long lasting use and safety
- ✓ Smart designe
- ✓ Easy to clean
- ✓ Simple installation and user manual
- ✓ Resistanse to corrosion
- ✓ 10 years warranty
- ✓ Harmless for health
- ✓ Environment frendly and fast heating
- ✓ 4 different series (400/500/600/900 mm)
- ✓ Wide size option 400 mm to 2.300 mm
- ✓ Protected packing

### Эстетичный вид и ассортимент продукции.

✓ Благодаря изящному и современному дизайну панельные радиаторы

TDS занимают мало места и отлично сочетаются с вашим интерьером.

- ✓ Радиаторы TDS представлены в следующих размеров. 4 стандартныхных высот : 400 мм, 500 мм, 600 мм 900 мм: 20 различных длин: начиная 400 мм до 2300 мм.
- ✓ Между радиаторами имеется разница 100 мм.